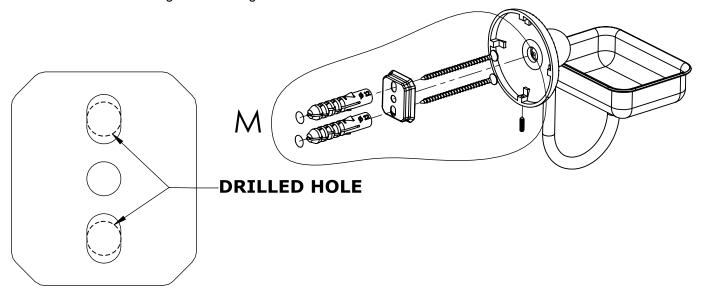

### Step 1: Drill holes in Wall for screw anchors and attach Mounting Plate to Wall

Determine your desired location for installation and make a mark for the location of the mounting plate. Remove mounting plate from backplate by loosening set screw in backplate as pictured below. Place center hole of mounting plate over mark made above. Make 2 marks where mounting screws will be placed as shown below. Drill hole at each of the marks. (You may substitute other style mounting anchors or screws if desired). Place anchors into the holes made. Place mounting plate over holes and secure to mounting surface using screws as shown below.

### **PERSPECTIVE**