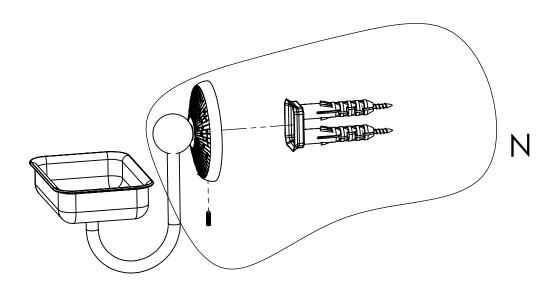

## Step 2: Attach Bracket to Mounting Plate.

**PERSPECTIVE** 

Place bracket on mounting plate and secure by tightening set screw as shown below.

# MOUNTING PLATE BACK PLATE

**DETAIL N** 

**SET SCREW**