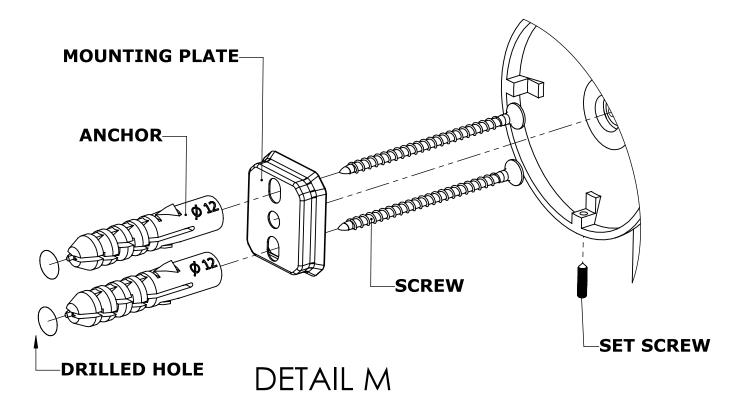

### Step 1: Drill holes in Wall for screw anchors and attach Mounting Plate to Wall

Determine your desired location for installation and make a mark for the location of the mounting plate. Remove mounting plate from backplate by loosening set screw in backplate as pictured below. Place center hole of mounting plate over mark made above. Make 2 marks where mounting screws will be placed as shown below. Drill hole at each of the marks. (You may substitute other style mounting anchors or screws if desired). Place anchors into the holes made. Place mounting plate over holes and secure to mounting surface using screws as shown below.

### **PERSPECTIVE**